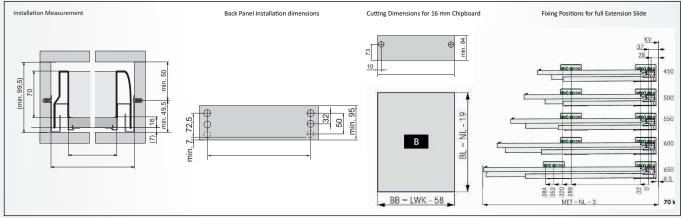

## **Nova Pro Plain Drawer**

#### **Product Feature:**

- \*Fully synchronised slide technology without mid-way knock.
- \*Excellent running characteristics.
- \*Maximum stability.
- \*Minimum drawer deflection.
- \*Integrated height and side adjustment.
- \*Drawer front can be fitted and removed without tools.
- \*Bottom panel machining not required.
- \*Width of bottom and black panel is the same.
- \*Optimal use of storage space due to straight inside surfaces.
- \*Narrow installation width.

#### **Order Specification**

| NL    | Weight |
|-------|--------|
| 350mm | 40kg   |
| 400mm | 40kg   |
| 450mm | 40kg   |
| 500mm | 40kg   |
| 550mm | 40kg   |
| 600mm | 40kg   |

| Weight |
|--------|
| 70kg   |
| 70kg   |
| 70kg   |
|        |