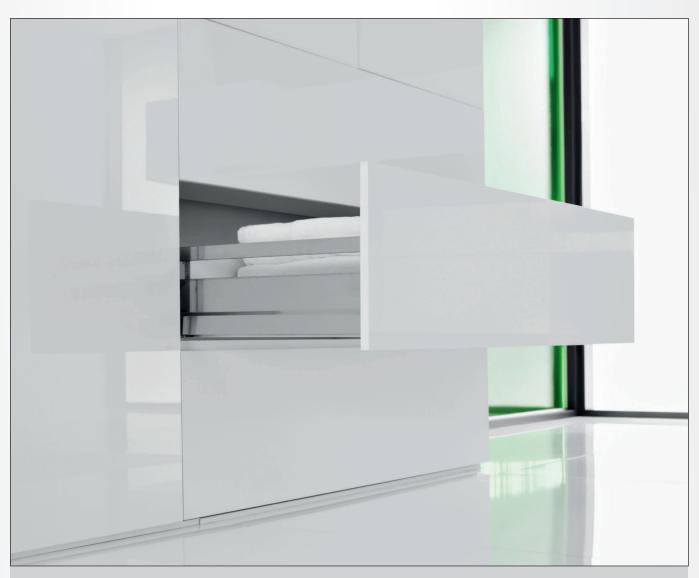

## NOVA PRO DRAWER SYSTEM

Compact and cleverly designed, A smart solution.

Nova Pro opening of drawers for maximum operating comfort. Action, Reaction, Interaction. Comfort cannot be more fascinating. Automatic touchsensitive function, a gentle trigger is enough to initiate the move-ment of regular and pot drawers with handlefree fronts.

Contemporary design is continued on the inside. Colour co-ordinated aluminium front panel for the inset drawers with a inset drawer.