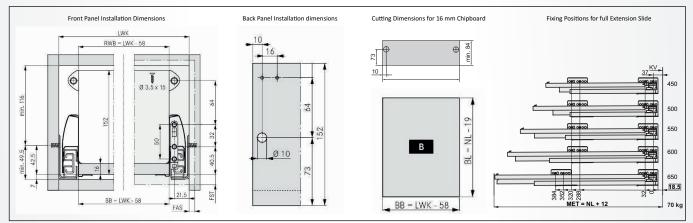

#### **Product Feature:**

- \*Fully synchronised slide technology without mid-way knock.
- \*Excellent running characteristics.
- \*Maximum stability.
- \*Minimum drawer deflection.
- \*Integrated height and side adjustment.
- \*Drawer front can be fitted and removed without tools.
- \*Bottom panel machining not required.
- \*Width of bottom and black panel is the same.
- \*Optimal use of storage space due to straight inside surfaces.
- \*Narrow installation width.

#### **Order Specification**

| NL    | Weight |
|-------|--------|
| 350mm | 40kg   |
| 400mm | 40kg   |
| 450mm | 40kg   |
| 500mm | 40kg   |
| 550mm | 40kg   |
| 600mm | 40kg   |

| Weight |
|--------|
| 70kg   |
| 70kg   |
| 70kg   |
|        |