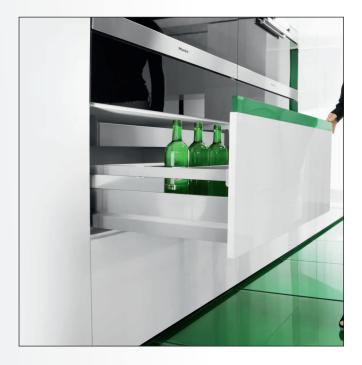

# **VARUN IMPEX**

Nova Pro is synonymous with functional beauty. This complete system is the expression of our never-ending passion for perfect movement system solutions.

Modern kitchen design often combines high fronts with low drawer sides. Optimal stability of these pot drawers is achieved with either the round or the rectangular railing in the Nova Pro range. With their slender, elegant design, they can be used for individual solutions. Crossdividers provide additional support for all storage items.

## NOVA PRO DRAWER SYSTEM

Compact and cleverly designed, A smart solution.

Nova Pro opening of drawers for maximum operating comfort. Action, Reaction, Interaction. Comfort cannot be more fascinating. Automatic touchsensitive function, a gentle trigger is enough to initiate the move-ment of regular and pot drawers with handlefree fronts.