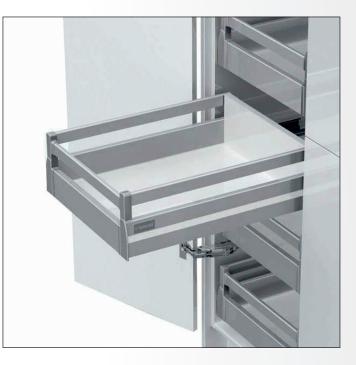

## **Nova Pro Plain Drawer**

#### **Product Feature:**

- \*Fully synchronised slide technology without mid-way knock.
- \*Excellent running characteristics.
- \*Maximum stability.
- \*Minimum drawer deflection.
- \*Integrated height and side adjustment.
- \*Drawer front can be fitted and removed without tools.
- \*Bottom panel machining not required.
- \*Width of bottom and black panel is the same.
- \*Optimal use of storage space due to straight inside surfaces.
- \*Narrow installation width.