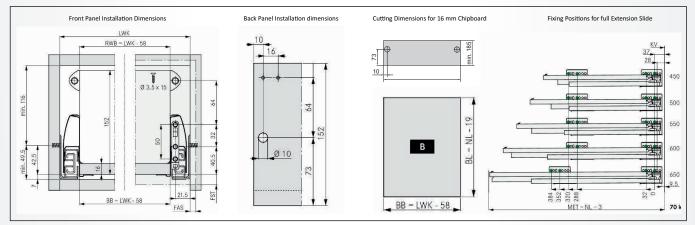

#### **Product Feature:**

- \*Elegant rectangular railing system.
- \*Fully synchronised slide technology without mid-way knock.
- \*Excellent running characteristics.
- \*Maximum stability.
- \*Minimum drawer deflection.
- \*Integrated height and side adjustment.
- \*Tilt angle adjustment using railing.
- \*Drawer front can be fitted and removed without tools.
- \*Bottom panel machining not required.
- \*Width of bottom and black panel is the same.

#### **Order Specification**

| NL    | Weight |
|-------|--------|
| 350mm | 40kg   |
| 400mm | 40kg   |
| 450mm | 40kg   |
| 500mm | 40kg   |
| 550mm | 40kg   |
| 600mm | 40kg   |

| Weight |
|--------|
| 70kg   |
| 70kg   |
| 70kg   |
|        |