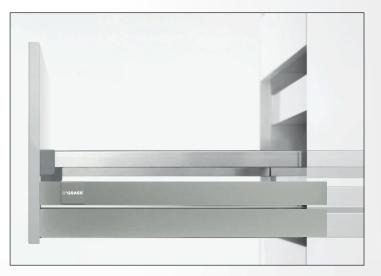

#### **Nova Pro Inner Drawer**

#### **Product Feature:**

- \*Fully synchronised slide technology without mid-way knock.
- \*Excellent running characteristics.
- \*Maximum stability.
- \*Minimum drawer deflection.
- \*Front Panel can be fitted and removed without tools.
- \*Bottom panel machining not required.
- \*Width of Bottom and back panel is the same.
- \*Optimal use of storage space due to straight inside surfaces.
- \*Narrow construction width.