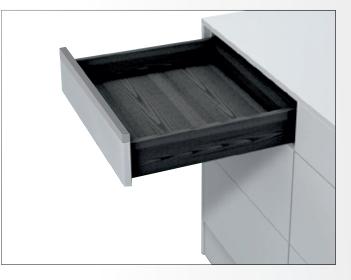

# **VARUN IMPEX**

Nova Pro is synonymous with functional beauty. This complete system is the expression of our never-ending passion for perfect movement system solutions.

Modern kitchen design often combines high fronts with low drawer sides. Optimal stability of these pot drawers is achieved with either the round or the rectangular railing in the Nova Pro range. With their slender, elegant design, they can be used for individual solutions. Crossdividers provide additional support for all storage items.

## NOVA PRO DRAWER SYSTEM

Compact and cleverly designed, A smart solution.

Nova Pro opening of drawers for maximum operating comfort. Action, Reaction, Interaction. Comfort cannot be more fascinating. Automatic touchsensitive function, a gentle trigger is enough to initiate the move-ment of regular and pot drawers with handlefree fronts.

#### NOVA PRO DRAWER SYSTEM

The drawer sides can be easily connected to the bottom panel with the unique patented GRASS knock-in spike technology without the need for additional milled grooves. The back panels can be quickly and simply fitted with the back panel connection integrated into the drawer side. The easy-to-use 3D adjustment feature inside the drawer side as well as the optional depth adjustment ensures optimum front alignment.

Contemporary design is continued on the inside. Colour co-ordinated aluminium front panel for the inset drawers with a inset drawer.