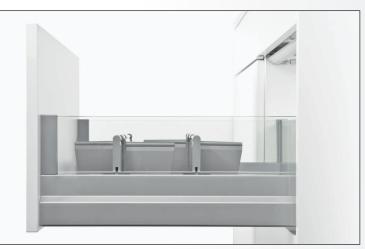

#### **Nova Pro Railing Drawer**

#### **Product Feature:**

- \*Elegant rectangular railing system.
- \*Fully synchronised slide technology without mid-way knock.
- \*Excellent running characteristics.
- \*Maximum stability.
- \*Minimum drawer deflection.
- \*Integrated height and side adjustment.
- \*Tilt angle adjustment using railing.
- \*Drawer front can be fitted and removed without tools.
- \*Bottom panel machining not required.
- \*Width of bottom and black panel is the same.

#### **Order Specification**

| NL    | Weight |
|-------|--------|
| 350mm | 40kg   |
| 400mm | 40kg   |
| 450mm | 40kg   |
| 500mm | 40kg   |
| 550mm | 40kg   |
| 600mm | 40kg   |

| Weight |
|--------|
| 70kg   |
| 70kg   |
| 70kg   |
|        |