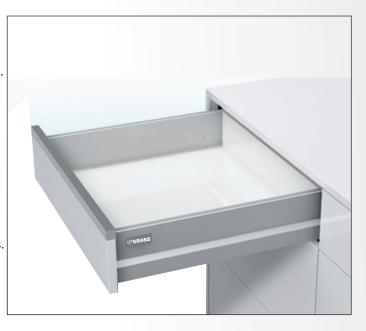

## **Nova Pro Plain Drawer**

#### **Product Feature:**

- \*Fully synchronised slide technology without mid-way knock.
- \*Excellent running characteristics.
- \*Maximum stability.
- \*Minimum drawer deflection.
- \*Integrated height and side adjustment.
- \*Drawer front can be fitted and removed without tools.
- \*Bottom panel machining not required.
- \*Width of bottom and black panel is the same.
- \*Optimal use of storage space due to straight inside surfaces.
- \*Narrow installation width.

#### **Order Specification**

| NL    | Weight |
|-------|--------|
| 350mm | 40kg   |
| 400mm | 40kg   |
| 450mm | 40kg   |
| 500mm | 40kg   |
| 550mm | 40kg   |
| 600mm | 40kg   |

| Weight |
|--------|
| 70kg   |
| 70kg   |
| 70kg   |
|        |