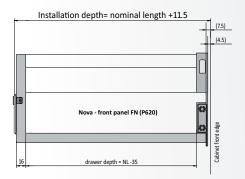

#### **Nova Pro Railing Drawer**

#### **Product Feature:**

- \*Elegant rectangular railing system.
- \*Fully synchronised slide technology without mid-way knock.
- \*Excellent running characteristics.
- \*Maximum stability.
- \*Minimum drawer deflection.
- \*Integrated height and side adjustment.
- \*Tilt angle adjustment using railing.
- \*Drawer front can be fitted and removed without tools.
- \*Bottom panel machining not required.
- \*Width of bottom and black panel is the same.