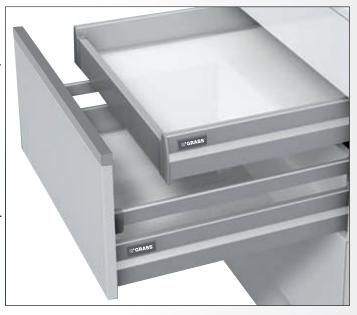

## NOVA PRO DRAWER SYSTEM

Compact and cleverly designed, A smart solution.

Nova Pro opening of drawers for maximum operating comfort. Action, Reaction, Interaction. Comfort cannot be more fascinating. Automatic touchsensitive function, a gentle trigger is enough to initiate the move-ment of regular and pot drawers with handlefree fronts.

#### NOVA PRO DRAWER SYSTEM

The drawer sides can be easily connected to the bottom panel with the unique patented GRASS knock-in spike technology without the need for additional milled grooves. The back panels can be quickly and simply fitted with the back panel connection integrated into the drawer side. The easy-to-use 3D adjustment feature inside the drawer side as well as the optional depth adjustment ensures optimum front alignment.

Contemporary design is continued on the inside. Colour co-ordinated aluminium front panel for the inset drawers with a inset drawer.