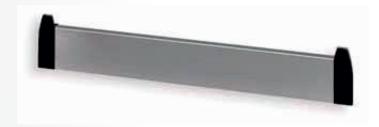

## **Nova Pro Plain Drawer**

#### **Product Feature:**

- \*Fully synchronised slide technology without mid-way knock.
- \*Excellent running characteristics.
- \*Maximum stability.
- \*Minimum drawer deflection.
- \*Integrated height and side adjustment.
- \*Drawer front can be fitted and removed without tools.
- \*Bottom panel machining not required.
- \*Width of bottom and black panel is the same.
- \*Optimal use of storage space due to straight inside surfaces.
- \*Narrow installation width.