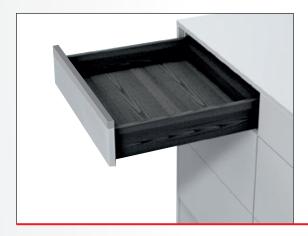

## **Nova Pro Plain Drawer**

#### **Product Feature:**

- \*Fully synchronised slide technology without mid-way knock.
- \*Excellent running characteristics.
- \*Maximum stability.
- \*Minimum drawer deflection.
- \*Integrated height and side adjustment.
- \*Drawer front can be fitted and removed without tools.
- \*Bottom panel machining not required.
- \*Width of bottom and black panel is the same.
- \*Optimal use of storage space due to straight inside surfaces.
- \*Narrow installation width.