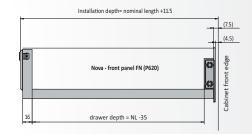

# **Drawer System Nova Pro Classic**

## **Nova Pro Plain Drawer**

#### **Product Feature:**

- \*Fully synchronised slide technology without mid-way knock.
- \*Excellent running characteristics.
- \*Maximum stability.
- \*Minimum drawer deflection.
- \*Integrated height and side adjustment.
- \*Drawer front can be fitted and removed without tools.
- \*Bottom panel machining not required.
- \*Width of bottom and black panel is the same.
- \*Optimal use of storage space due to straight inside surfaces.
- \*Narrow installation width.