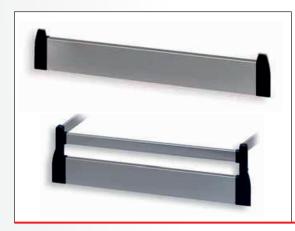

#### **Nova Pro Railing Drawer**

#### **Product Feature:**

- \*Elegant rectangular railing system.
- \*Fully synchronised slide technology without mid-way knock.
- \*Excellent running characteristics.
- \*Maximum stability.
- \*Minimum drawer deflection.
- \*Integrated height and side adjustment.
- \*Tilt angle adjustment using railing.
- \*Drawer front can be fitted and removed without tools.
- \*Bottom panel machining not required.
- \*Width of bottom and black panel is the same.

#### **Nova Pro Railing Drawer with Front Support**

#### **Product Feature:**

- \*Additional fixing points for optimal stability with high fronts.
- \*Fully synchronised slide technology without mid-way knock.
- \*Excellent running characteristics.
- \*Maximum stability.
- \*Minimum drawer deflection.
- \*Integrated height and side adjustment.
- \*Tilt angle adjustment using railing.
- \*Drawer front can be fitted and removed without tools.
- \*Bottom panel machining not required.
- \*Width of bottom and black panel is the same.