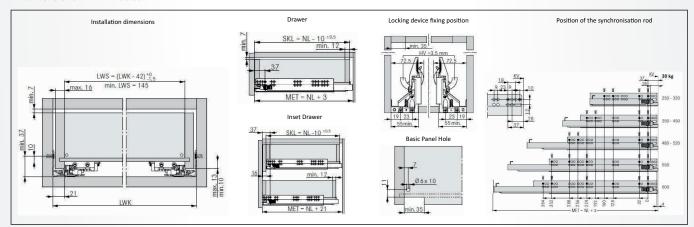

#### **Product Feature:**

- \*Fully synchronised slide technology without mid-way knock.
- \*Excellent running characteristics.
- \*Maximum stability.
- \*Minimum drawer deflection.
- \*Integrated height and side adjustment.
- \*Drawer front can be fitted and removed without tools.
- \*Bottom panel machining not required.
- \*Width of bottom and black panel is the same.
- \*Optimal use of storage space due to straight inside surfaces.
- \*Narrow installation width.

#### **Order Specification**

| NL    | Weight |
|-------|--------|
| 350mm | 40kg   |
| 400mm | 40kg   |
| 450mm | 40kg   |
| 500mm | 40kg   |
| 550mm | 40kg   |
| 600mm | 40kg   |

| Weight |
|--------|
| 70kg   |
| 70kg   |
| 70kg   |
|        |