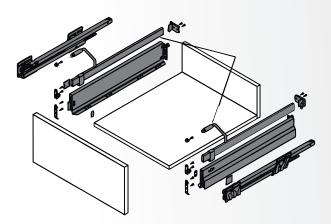

# **Drawer System Nova Pro Classic**

## **Nova Pro Plain Drawer**

#### **Product Feature:**

- \*Fully synchronised slide technology without mid-way knock.
- \*Excellent running characteristics.
- \*Maximum stability.
- \*Minimum drawer deflection.
- \*Integrated height and side adjustment.
- \*Drawer front can be fitted and removed without tools.
- \*Bottom panel machining not required.
- \*Width of bottom and black panel is the same.
- \*Optimal use of storage space due to straight inside surfaces.
- \*Narrow installation width.