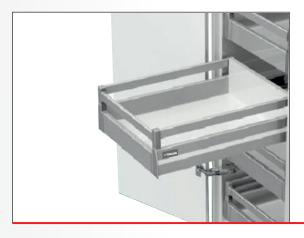

#### **Nova Pro Railing Drawer with Front Support**

#### **Product Feature:**

- \*Additional fixing points for optimal stability with high fronts.
- \*Fully synchronised slide technology without mid-way knock.
- \*Excellent running characteristics.
- \*Maximum stability.
- \*Minimum drawer deflection.
- \*Integrated height and side adjustment.
- \*Tilt angle adjustment using railing.
- \*Drawer front can be fitted and removed without tools.
- \*Bottom panel machining not required.
- \*Width of bottom and black panel is the same.