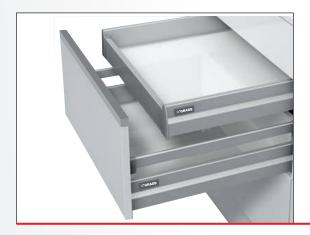

#### **Nova Pro Railing Drawer**

#### **Product Feature:**

- \*Elegant rectangular railing system.
- \*Fully synchronised slide technology without mid-way knock.
- \*Excellent running characteristics.
- \*Maximum stability.
- \*Minimum drawer deflection.
- \*Integrated height and side adjustment.
- \*Tilt angle adjustment using railing.
- \*Drawer front can be fitted and removed without tools.
- \*Bottom panel machining not required.
- \*Width of bottom and black panel is the same.