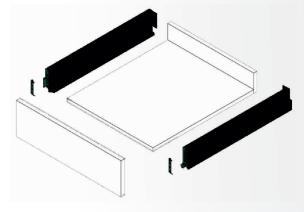

## Nova Pro Inner Drawer Accessories (Profile & Bracket)

With this front you can turn your nova drawer into an interior pull-out.Suitable for nova sides with a height of 90mm.

## Nova Pro Inner Drawer with Railing (Profile, Front Rail & High Front Bracket)

With this front you can turn your nova drawer into an inset drawer with railing. Suitable for nova sides with a height of 90mm.