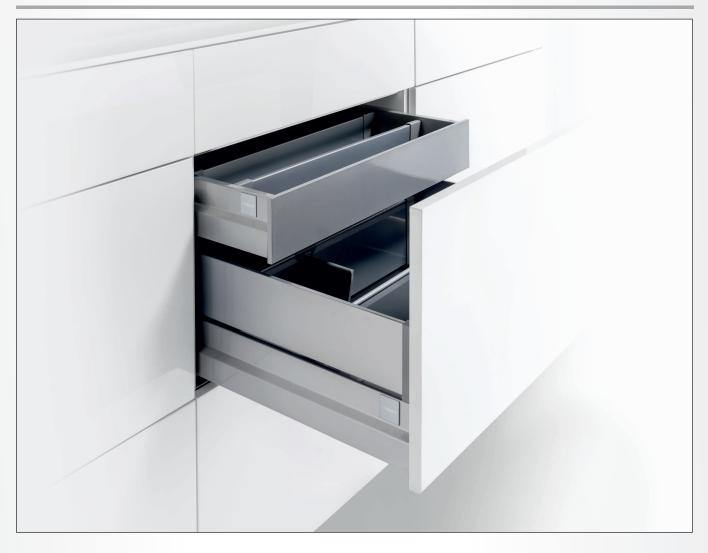

# **VARUN IMPEX**

Nova Pro is synonymous with functional beauty. This complete system is the expression of our never-ending passion for perfect movement system solutions.

Modern kitchen design often combines high fronts with low drawer sides. Optimal stability of these pot drawers is achieved with either the round or the rectangular railing in the Nova Pro range. With their slender, elegant design, they can be used for individual solutions. Crossdividers provide additional support for all storage items.

## NOVA PRO DRAWER SYSTEM

Compact and cleverly designed, A smart solution.

Nova Pro opening of drawers for maximum operating comfort. Action, Reaction, Interaction. Comfort cannot be more fascinating. Automatic touchsensitive function, a gentle trigger is enough to initiate the move-ment of regular and pot drawers with handlefree fronts.

#### NOVA PRO DRAWER SYSTEM

The drawer sides can be easily connected to the bottom panel with the unique patented GRASS knock-in spike technology without the need for additional milled grooves. The back panels can be quickly and simply fitted with the back panel connection integrated into the drawer side. The easy-to-use 3D adjustment feature inside the drawer side as well as the optional depth adjustment ensures optimum front alignment.

Contemporary design is continued on the inside. Colour co-ordinated aluminium front panel for the inset drawers with a inset drawer.