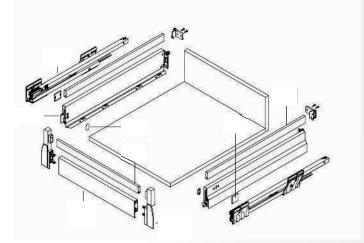

#### NOVA PRO DRAWER SYSTEM

The drawer sides can be easily connected to the bottom panel with the unique patented GRASS knock-in spike technology without the need for additional milled grooves. The back panels can be quickly and simply fitted with the back panel connection integrated into the drawer side. The easy-to-use 3D adjustment feature inside the drawer side as well as the optional depth adjustment ensures optimum front alignment.

Contemporary design is continued on the inside. Colour co-ordinated aluminium front panel for the inset drawers with a inset drawer.