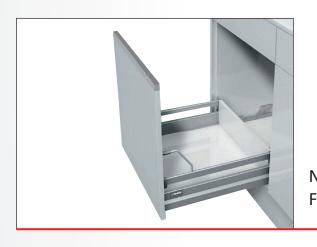

#### **Nova Pro Inner Drawer**

#### **Product Feature:**

- \*Fully synchronised slide technology without mid-way knock.
- \*Excellent running characteristics.
- \*Maximum stability.
- \*Minimum drawer deflection.
- \*Front Panel can be fitted and removed without tools.
- \*Bottom panel machining not required.
- \*Width of Bottom and back panel is the same.
- \*Optimal use of storage space due to straight inside surfaces.
- \*Narrow construction width.