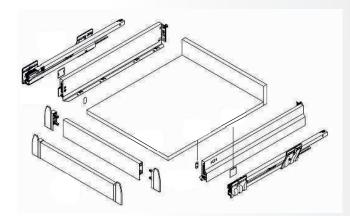

#### **Nova Pro Inner Drawer**

#### **Product Feature:**

- \*Fully synchronised slide technology without mid-way knock.
- \*Excellent running characteristics.
- \*Maximum stability.
- \*Minimum drawer deflection.
- \*Front Panel can be fitted and removed without tools.
- \*Bottom panel machining not required.
- \*Width of Bottom and back panel is the same.
- \*Optimal use of storage space due to straight inside surfaces.
- \*Narrow construction width.

#### **Order Specification**

| NL    | Weight |
|-------|--------|
| 450mm | 40kg   |
| 500mm | 40kg   |
| 550mm | 40kg   |
| 600mm | 40kg   |

| Weight |
|--------|
| 70kg   |
| 70kg   |
| 70kg   |
|        |