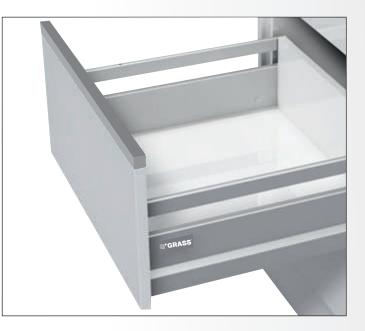

#### **Nova Pro Railing Drawer**

#### **Product Feature:**

- \*Elegant rectangular railing system.
- \*Fully synchronised slide technology without mid-way knock.
- \*Excellent running characteristics.
- \*Maximum stability.
- \*Minimum drawer deflection.
- \*Integrated height and side adjustment.
- \*Tilt angle adjustment using railing.
- \*Drawer front can be fitted and removed without tools.
- \*Bottom panel machining not required.
- \*Width of bottom and black panel is the same.

#### **Order Specification**

| NL    | Weight |
|-------|--------|
| 350mm | 40kg   |
| 400mm | 40kg   |
| 450mm | 40kg   |
| 500mm | 40kg   |
| 550mm | 40kg   |
| 600mm | 40kg   |

| Weight |
|--------|
| 70kg   |
| 70kg   |
| 70kg   |
|        |