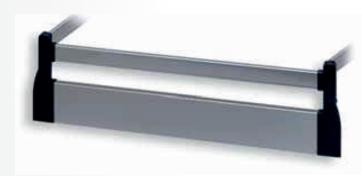

#### **Nova Pro Railing Drawer**

#### **Product Feature:**

- \*Elegant rectangular railing system.
- \*Fully synchronised slide technology without mid-way knock.
- \*Excellent running characteristics.
- \*Maximum stability.
- \*Minimum drawer deflection.
- \*Integrated height and side adjustment.
- \*Tilt angle adjustment using railing.
- \*Drawer front can be fitted and removed without tools.
- \*Bottom panel machining not required.
- \*Width of bottom and black panel is the same.