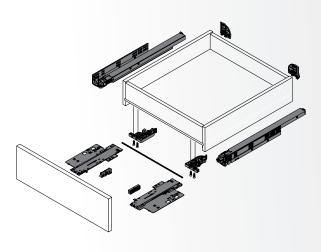

#### NOVA PRO DRAWER SYSTEM

The drawer sides can be easily connected to the bottom panel with the unique patented GRASS knock-in spike technology without the need for additional milled grooves. The back panels can be quickly and simply fitted with the back panel connection integrated into the drawer side. The easy-to-use 3D adjustment feature inside the drawer side as well as the optional depth adjustment ensures optimum front alignment.

#### **Product Feature:**

- \*Fully synchronised slide technology without mid-way knock.
- \*Excellent running characteristics.
- \*Maximum stability.
- \*Minimum drawer deflection.
- \*Integrated height and side adjustment.
- \*Drawer front can be fitted and removed without tools.
- \*Bottom panel machining not required.
- \*Width of bottom and black panel is the same.
- \*Optimal use of storage space due to straight inside surfaces.
- \*Narrow installation width.