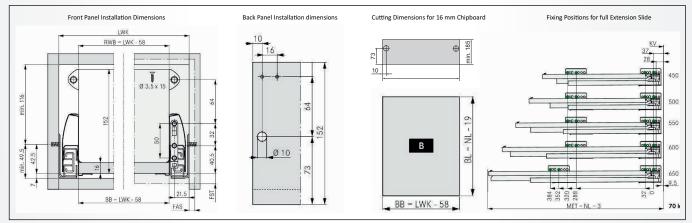

#### **Product Feature:**

- \*Fully synchronised slide technology without mid-way knock.
- \*Excellent running characteristics.
- \*Maximum stability.
- \*Minimum drawer deflection.
- \*Integrated height and side adjustment.
- \*Drawer front can be fitted and removed without tools.
- \*Bottom panel machining not required.
- \*Width of bottom and black panel is the same.
- \*Optimal use of storage space due to straight inside surfaces.
- \*Narrow installation width.

#### **Order Specification**

| NL    | Weight |
|-------|--------|
| 350mm | 40kg   |
| 400mm | 40kg   |
| 450mm | 40kg   |
| 500mm | 40kg   |
| 550mm | 40kg   |
| 600mm | 40kg   |

| Weight |
|--------|
| 70kg   |
| 70kg   |
| 70kg   |
|        |

#### **Product Feature:**

- \*Elegant rectangular railing system.
- \*Fully synchronised slide technology without mid-way knock.
- \*Excellent running characteristics.
- \*Maximum stability.
- \*Minimum drawer deflection.
- \*Integrated height and side adjustment.
- \*Tilt angle adjustment using railing.
- \*Drawer front can be fitted and removed without tools.
- \*Bottom panel machining not required.
- \*Width of bottom and black panel is the same.