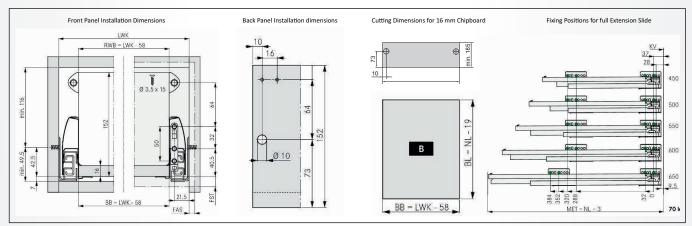

#### **Nova Pro Railing Drawer with Front Support**

#### **Product Feature:**

- \*Additional fixing points for optimal stability with high fronts.
- \*Fully synchronised slide technology without mid-way knock.
- \*Excellent running characteristics.
- \*Maximum stability.
- \*Minimum drawer deflection.
- \*Integrated height and side adjustment.
- \*Tilt angle adjustment using railing.
- \*Drawer front can be fitted and removed without tools.
- \*Bottom panel machining not required.
- \*Width of bottom and black panel is the same.

| NL    | Weight |
|-------|--------|
| 500mm | 40kg   |
|       |        |
| NL    | Weight |
| 500mm | 70kg   |