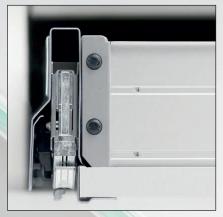

#### NOVA PRO DRAWER SYSTEM

The drawer sides can be easily connected to the bottom panel with the unique patented GRASS knock-in spike technology without the need for additional milled grooves. The back panels can be quickly and simply fitted with the back panel connection integrated into the drawer side. The easy-to-use 3D adjustment feature inside the drawer side as well as the optional depth adjustment ensures optimum front alignment.