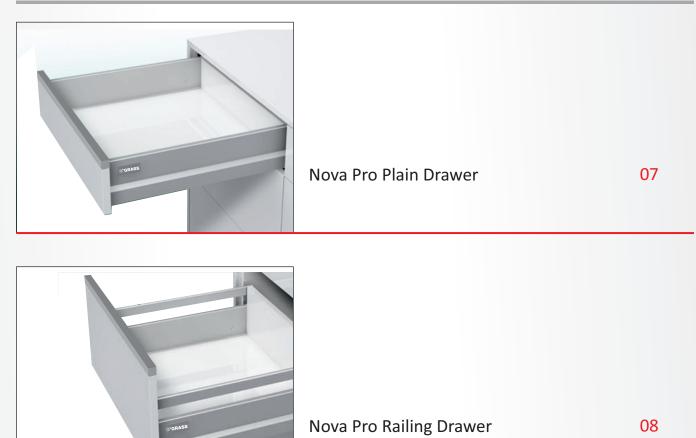

## **Nova Pro Plain Drawer**

#### **Product Feature:**

- \*Fully synchronised slide technology without mid-way knock.
- \*Excellent running characteristics.
- \*Maximum stability.
- \*Minimum drawer deflection.
- \*Integrated height and side adjustment.
- \*Drawer front can be fitted and removed without tools.
- \*Bottom panel machining not required.
- \*Width of bottom and black panel is the same.
- \*Optimal use of storage space due to straight inside surfaces.
- \*Narrow installation width.