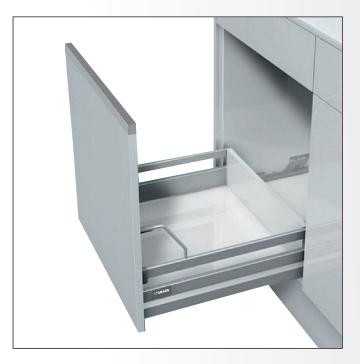

#### **Nova Pro Inner Drawer**

#### **Product Feature:**

- \*Fully synchronised slide technology without mid-way knock.
- \*Excellent running characteristics.
- \*Maximum stability.
- \*Minimum drawer deflection.
- \*Front Panel can be fitted and removed without tools.
- \*Bottom panel machining not required.
- \*Width of Bottom and back panel is the same.
- \*Optimal use of storage space due to straight inside surfaces.
- \*Narrow construction width.

#### **Order Specification**

| NL    | Weight |
|-------|--------|
| 450mm | 40kg   |
| 500mm | 40kg   |
| 550mm | 40kg   |
| 600mm | 40kg   |

| Weight |
|--------|
| 70kg   |
| 70kg   |
| 70kg   |
|        |