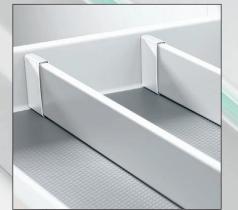

# **VARUN IMPEX**

Nova Pro is synonymous with functional beauty. This complete system is the expression of our never-ending passion for perfect movement system solutions.

Modern kitchen design often combines high fronts with low drawer sides. Optimal stability of these pot drawers is achieved with either the round or the rectangular railing in the Nova Pro range. With their slender, elegant design, they can be used for individual solutions. Crossdividers provide additional support for all storage items.

Contemporary design is continued on the inside. Colour co-ordinated aluminium front panel for the inset drawers with a inset drawer.